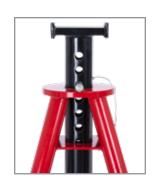

## **Key Features and Benefits:**

- Used in pairs for supporting trucks, trailers, and other equipment after lifting
- · Multiple hole locations in the support tube make height adjustments quick, easy and secure
- Extra-large support saddle with locating lugs helps support and position the vehicle frame
- Locking pin is attached to the stand to prevent loss