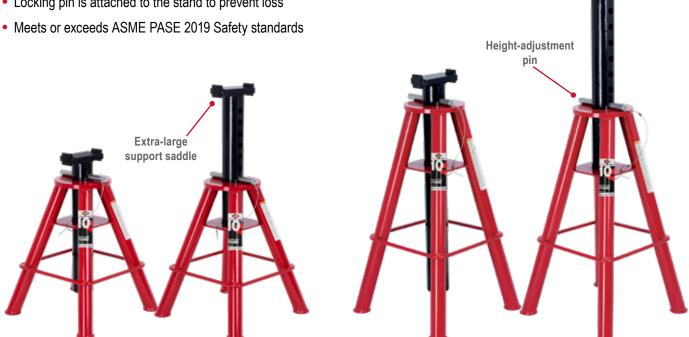

## **Key Features and Benefits:**

- Used in pairs for supporting trucks, trailers, and other equipment after lifting
- · Multiple hole locations in the support tube make height adjustments quick, easy and secure
- Extra-large support saddle with locating lugs helps support and position the vehicle frame
- Locking pin is attached to the stand to prevent loss