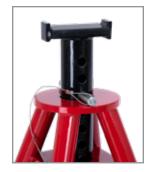

## **Key Features and Benefits:**

- Used in pairs for supporting trucks, trailers, and other equipment after lifting
- · Multiple hole locations in the support tube make height adjustments quick, easy and secure
- Extra-large support saddle with locating lugs helps support and position the vehicle frame
- Locking pin is attached to the stand to prevent loss