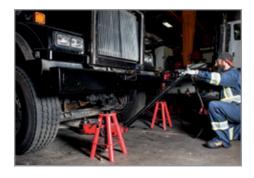

## **Key Features and Benefits:**

- Used in pairs for supporting trucks, trailers, and other equipment after lifting
- · Multiple hole locations in the support tube make height adjustments quick, easy and secure
- Extra-large support saddle with locating lugs helps support and position the vehicle frame
- Locking pin is attached to the stand to prevent loss